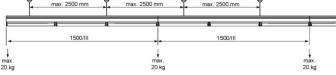

## REGIOLUX

Mounting rail - Universal mounting rail, current taps every 1535 mm, for device mount module /1500

Torsion-resistant support rail made of galvanized, profiled sheet steel with zinc coating combined with polyester resin lacquer to ensure good corrosion protection; universal support rail suitable for light runs of all protection classes IP20 to IP64; Housing colour traffic white RAL 9016; . Ribbon cabling installed and wired to quick-fit socket unit in the factory. Please order separately connection and assembly accessories as well as rail end pieces and connectors.