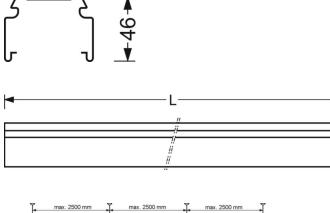

| CHARACTERISTICS                 |                                                | DEEP-LINK                                     |
|---------------------------------|------------------------------------------------|-----------------------------------------------|
| Order number                    | 18262580100                                    | https://www.regiolux.de/en/article/1826258010 |
| EAN number                      | 4020863035847                                  |                                               |
| Commodity code                  | 94059900                                       |                                               |
| Certification mark              | IP 20/40/54/64, Protection class I, Indoor, CE |                                               |
| ELECTRICAL ENGINE               | ERING                                          |                                               |
| Wiring                          | 5x2.5mm <sup>2</sup>                           |                                               |
| MECHANICS                       |                                                |                                               |
| Housing colour                  | traffic white RAL 9016                         |                                               |
| Dimensions (LxWxH/DxH)          | 3070mm x 63mm x 46mm                           |                                               |
| Weight (net)                    | 3.3kg                                          |                                               |
| Type of installation            | Mounting rail system installation              |                                               |
| Dimensions                      |                                                |                                               |
| L 3070 mm<br>B 63 mm<br>H 46 mm | Length<br>Width<br>Height                      |                                               |
|                                 |                                                |                                               |
|                                 |                                                | <b>◄</b> ─63 <b>─►</b>                        |